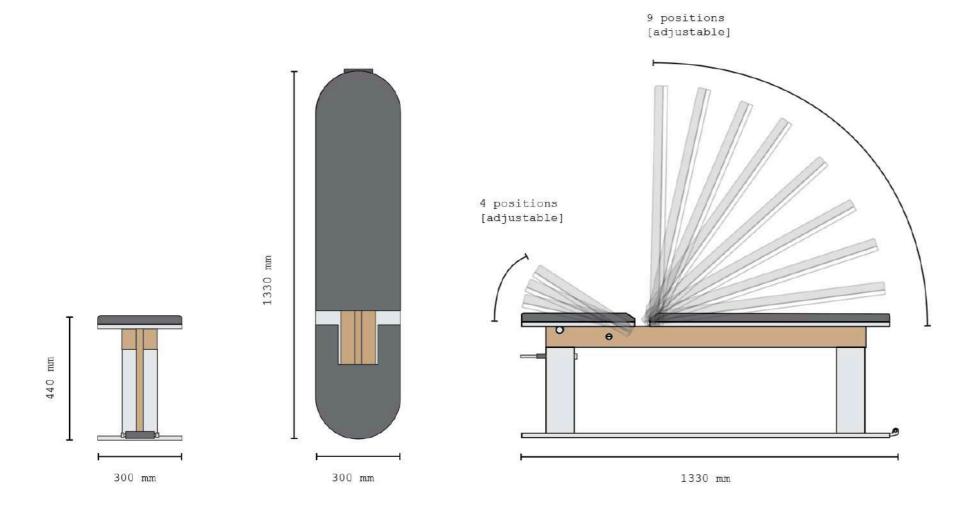

Technical sheet 2024v.1

# NANG™ ∣ adjustable gym bench



## $NANG^{\text{TM}}$ [adjustable]

A gym bench that effortlessly stands out, designed to adapt to your needs and built for mobility. Enjoy its versatile design both during and between workouts.

**PRODUCT NAME** NANG™

**CATEGORY** Bench

#### **DESIGNER** Martin Hoonktrakul

#### STRUCTURE

Stainless steel [sus304] and wooden frame with leather details.

#### SEATS

Dense foam seats covered with leather

#### WHEEL

Cylinder shaped rubber wheel for mobility [with lifting handle at front]

#### MAINTENANCE

Visit www.fysik.com/care for details

#### WARRANTY

Two years from the date of delivery. Visit www.fysik.com/terms for full terms & conditions

### NANG<sup>TM</sup> | adjustable gym bench



Product weight | 40 kg

F