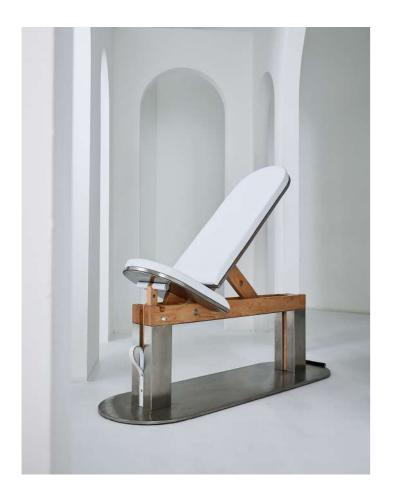

## $NANG^{\text{TM}}$ [adjustable]

A gym bench that effortlessly stands out, designed to adapt to your needs and built for mobility. Enjoy its versatile design both during and between workouts.

**PRODUCT NAME** NANG™

#### STRUCTURE

Stainless steel [sus304] and wooden frame with leather details.

#### SEATS

Dense foam seats covered with leather

#### WHEEL

Cylinder shaped rubber wheel for mobility [with lifting handle at front]